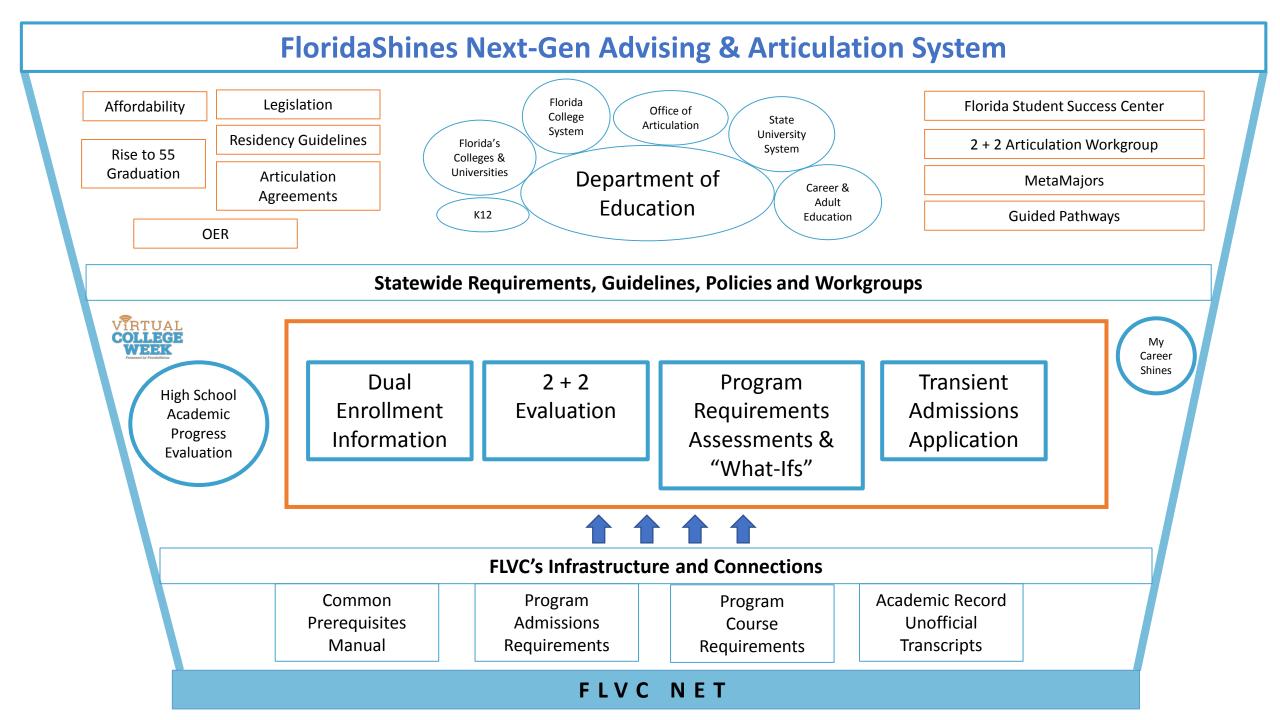

## K-20 Advising System

Articulation Coordinating Committee Update Florida Virtual Campus

Student Hub for Innovative Educational Services

### Statewide Strategic Initiative

- Two + Two Articulation Committee
- From the Board's *Improving 2+2 Articulation Implementation Plan* (March 2017)
  - Strategy 1: Develop a comprehensive and easily accessible webbased 2+2 advising toolkit. The website should contain information for secondary and postsecondary students, secondary and postsecondary advisors, and other key users.

## 2018-2019 Project Update

• Build the foundation for a new integrated K-20 career and education advising system.

# FloridaShines

Student Hub for Innovative Educational Services