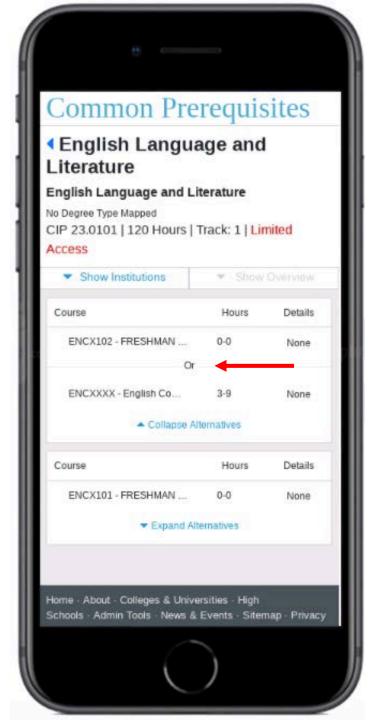

| English Language and<br>Literature English Language and Literature No Degree Type Mapped CIP 23.0101   120 Hours   Track: 1   Limited Access |           |             |  |  |
|----------------------------------------------------------------------------------------------------------------------------------------------|-----------|-------------|--|--|
|                                                                                                                                              |           |             |  |  |
| Course                                                                                                                                       | Hours     | Details     |  |  |
| ENCX102 - FRESHMAN                                                                                                                           |           | None        |  |  |
| <ul> <li>Expand Alternative</li> </ul>                                                                                                       | ernatives |             |  |  |
| Course                                                                                                                                       | Hours     | Details     |  |  |
| ENCX101 - FRESHMAN                                                                                                                           | 0-0       | None        |  |  |
| ✓ Expand Alter                                                                                                                               | ernatives |             |  |  |
|                                                                                                                                              |           |             |  |  |
| Home - About - Colleges & Unive<br>Schools - Admin Tools - News &                                                                            |           | nap - Priva |  |  |
| Policy                                                                                                                                       |           |             |  |  |