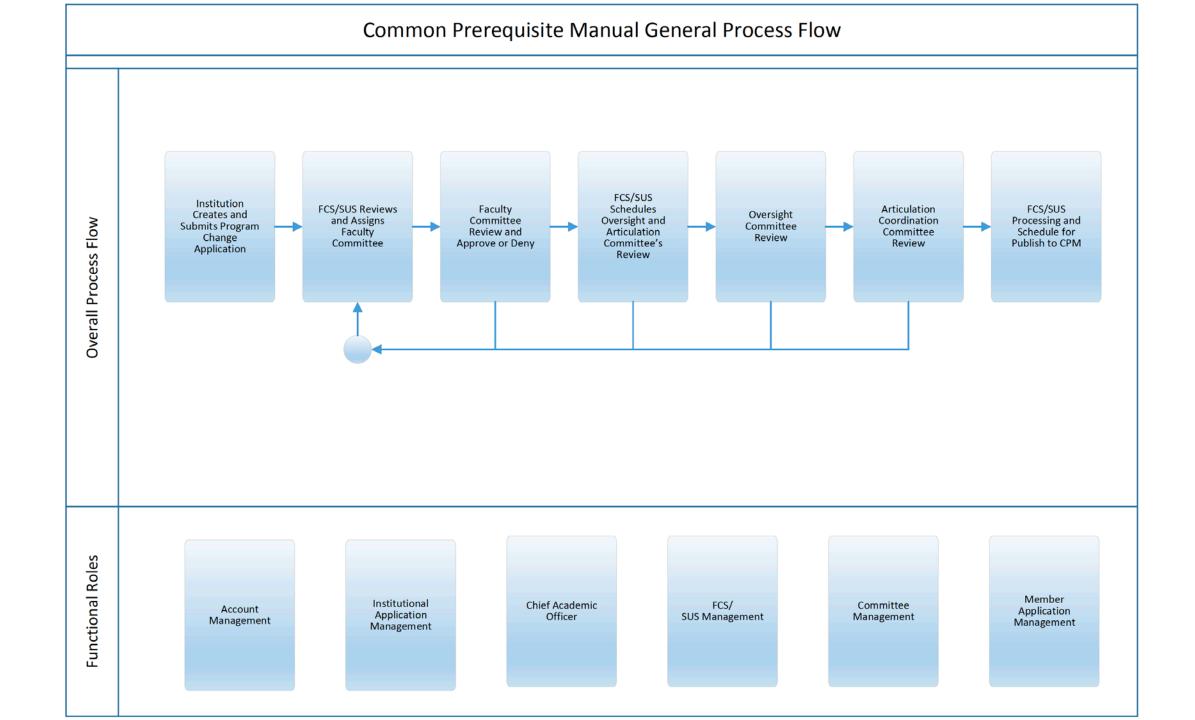

Common Prerequisites Manual Articulation Coordinating Committee Update Florida Virtual Campus

Student Hub for Innovative Educational Services

- New Mobile Interface Design
- Database Update Effort
- Next Steps and Milestones
  - Online Application
  - Workflow and Administrative Screens