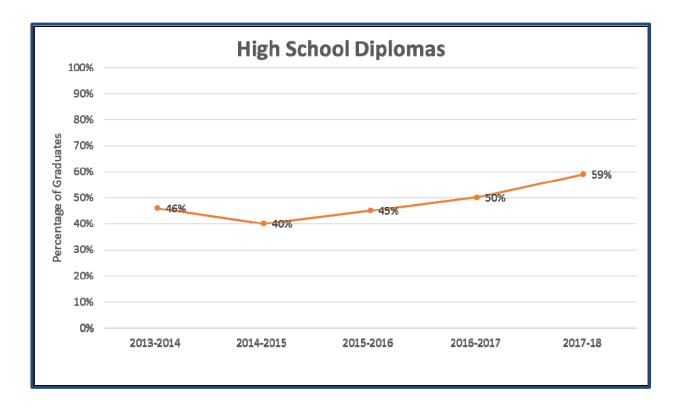

# **High School Diplomas**

The number and percentage of students who receive a standard high school diploma or a high school equivalency diploma.

|                            | Number of SY<br>2017-18 DJJ<br>Twelfth Graders or<br>SY 2017-18<br>Graduates | Number of Twelfth Graders or<br>Graduates Enrolled in a DJJ<br>School in SY 2017-18 that<br>Graduated in SY 2017-18 or<br>SY 2018-19 | Percentage of Graduates |
|----------------------------|------------------------------------------------------------------------------|--------------------------------------------------------------------------------------------------------------------------------------|-------------------------|
| Students With Disabilities | 301                                                                          | 163                                                                                                                                  | 54%                     |
| All Students               | 1,767                                                                        | 1,043                                                                                                                                | 59%                     |

Note: The denominator, in addition to twelfth graders, includes students who graduated or received a high school equivalency in SY 2017-18 regardless of grade level.

The chart below represents five-year trend data. The years in the chart represent the year the student was enrolled in a DJJ facility rather than the year the outcome was achieved: