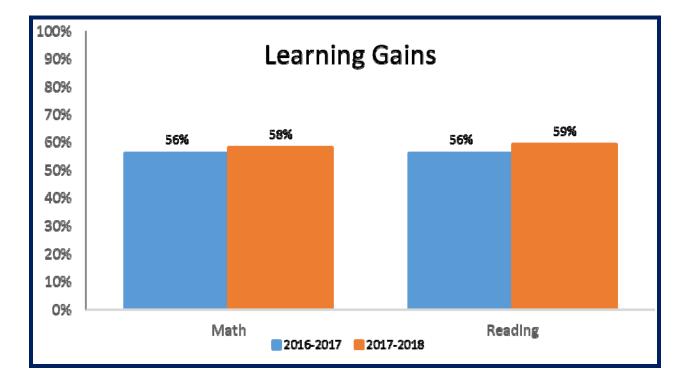

# **Learning Gains**

The number and percentage of students who demonstrate learning gains.

| Subject Area | Number of Students in<br>DJJ Schools During<br>SY 2017-18 Reported<br>with Both Pre- and<br>Post-Assessment Data | Number of Students in<br>DJJ Schools During<br>SY 2017-18 Reported<br>with Both Pre- and<br>Post-Assessment Data<br>who Achieved Gains | Percentage who<br>Achieved Gains |
|--------------|------------------------------------------------------------------------------------------------------------------|----------------------------------------------------------------------------------------------------------------------------------------|----------------------------------|
| Math         | 1,853                                                                                                            | 1,075                                                                                                                                  | 58%                              |
| Reading      | 1,785                                                                                                            | 1,050                                                                                                                                  | 59%                              |

Note: Starting in April 2016, DJJ programs began transferring over to a new common assessment. These counts are based on the new common assessment. A student is considered to have made a gain if the student's score increased on the common assessment between the pre- and post-test or a student scored 100% on both the pre- and post-tests.

The chart below represents two-year trend data. The years in the chart represent the year the student was enrolled in a DJJ facility rather than the year the outcome was achieved: