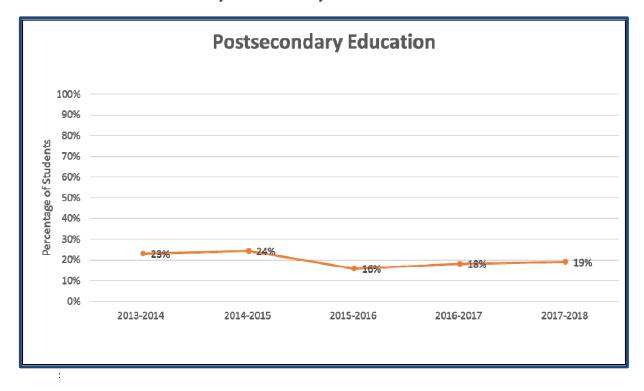

# **Postsecondary Education**

The number and percentage of students who enroll in a postsecondary educational institution.

|                            | Number of<br>Students<br>who<br>Received a<br>Diploma or<br>Graduated<br>During<br>SY 2017-18 | Number of Students who Enrolled in a Postsecondary Institution in 2017-18 or 2018-19 | Percentage Continuing to Postsecondary |
|----------------------------|-----------------------------------------------------------------------------------------------|--------------------------------------------------------------------------------------|----------------------------------------|
| Students With Disabilities | 137                                                                                           | 25                                                                                   | 18%                                    |
| All Students               | 894                                                                                           | 170                                                                                  | 19%                                    |

Note: The number of students who received a diploma or graduated in SY 2017-18 is based on the number of graduates reported in measure 1, but does not include the youth who graduated in SY 2018-19. Only the SY 2017-18 graduates were followed through to SY 2018-19 for postsecondary placement.

The chart below represents five-year trend data. The years in the chart represent the year the student was enrolled in a DJJ facility rather than the year the outcome was achieved: