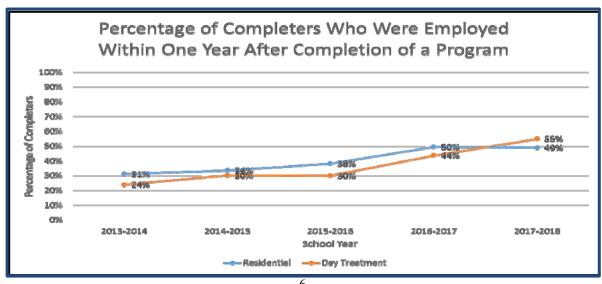

#### **Employment**

The number and percentage of students with disabilities who were employed within one year after completion of a day treatment or residential commitment program.

| Program Area  | Number of Students<br>Released from a DJJ<br>Program During<br>SY 2017-18 who<br>Completed the Program | Number of Students<br>Released from a DJJ<br>Program During SY<br>2017-18 who Completed<br>the Program and who<br>were Employed in<br>Either SY 2017-18 or<br>SY 2018-19 | Percentage of<br>Completers who were<br>Employed One Year<br>After Completion |
|---------------|--------------------------------------------------------------------------------------------------------|--------------------------------------------------------------------------------------------------------------------------------------------------------------------------|-------------------------------------------------------------------------------|
| Residential   | 698                                                                                                    | 294                                                                                                                                                                      | 42%                                                                           |
| Day Treatment | 154                                                                                                    | 66                                                                                                                                                                       | 43%                                                                           |

Note: Program completion information was derived from Survey 5 Prior School Attendance data. Students were considered completers if they did not re-enroll in the same DJJ program within 30 days or return to the same program after summer break.

The number and percentage of all students who were employed within one year after completion of a day treatment or residential commitment program.

| Program Area  | Number of Students<br>Released from a DJJ<br>Program During<br>SY 2017-18 who<br>Completed the Program | Number of Students<br>Released from a DJJ<br>Program During SY<br>2017-18 who Completed<br>the Program and who<br>were Employed in<br>Either SY 2017-18 or<br>SY 2018-19 | Percentage of<br>Completers who were<br>Employed One Year<br>After Completion |
|---------------|--------------------------------------------------------------------------------------------------------|--------------------------------------------------------------------------------------------------------------------------------------------------------------------------|-------------------------------------------------------------------------------|
| Residential   | 2,097                                                                                                  | 1,029                                                                                                                                                                    | 49%                                                                           |
| Day Treatment | 597                                                                                                    | 328                                                                                                                                                                      | 55%                                                                           |

The chart below represents five-year trend data. The years in the chart represent the year the student was enrolled in a DJJ facility rather than the year the outcome was achieved: