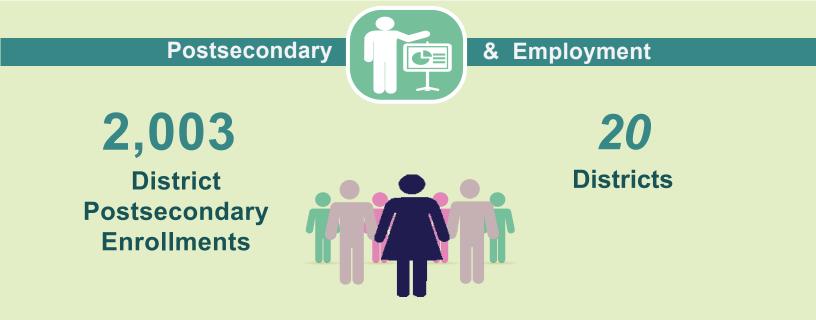

## **Top Postsecondary Programs**

Notes: Based on 2018-19 data. Postsecondary enrollment is limited to district programs and includes dual enrollment students.

ning that works for Florida

СТЕ

FLORIDA DEPARTMENT OF EDUCATION CAREER AND ADULT EDUCATION