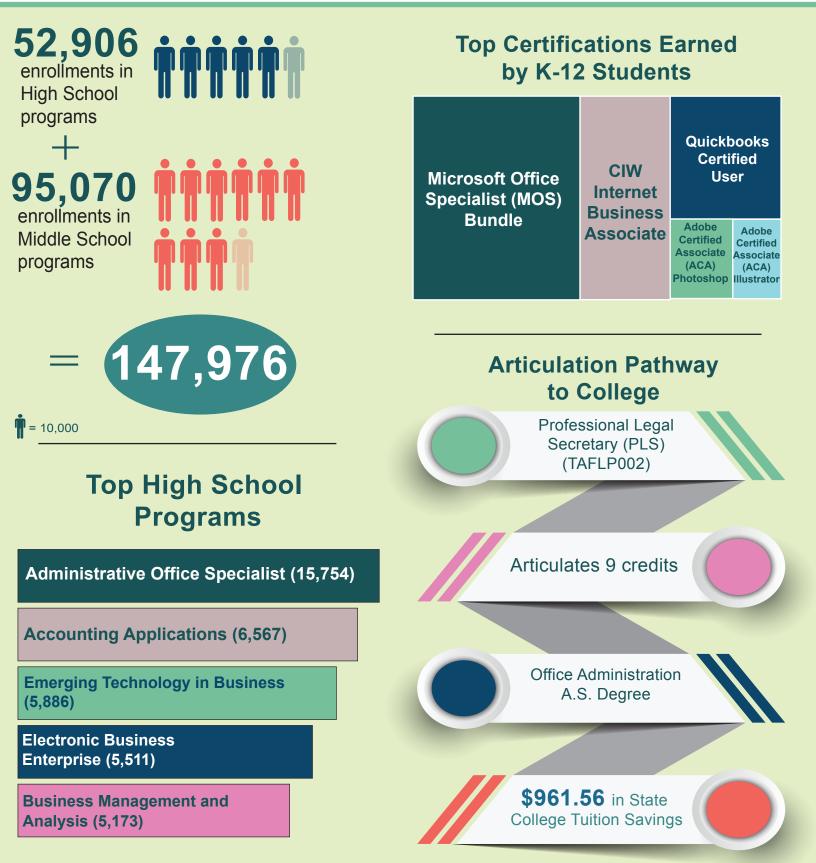

## Business Management & Administration The Business Management and Administration Career Cluster programs prepare students

The Business Management and Administration Career Cluster programs prepare students for careers in planning, organizing, directing and evaluating business functions essential to efficient and productive business operations. Career opportunities in this cluster are available in every sector of the economy and require specific skills in organization, time management, customer service and communication.

2018-19





## **Top Postsecondary Programs**





Notes: Based on 2018-19 data. Postsecondary enrollment is limited to district programs and includes dual enrollment students.

ning that works for Florida

СТЕ

FLORIDA DEPARTMENT OF EDUCATION CAREER AND ADULT EDUCATION