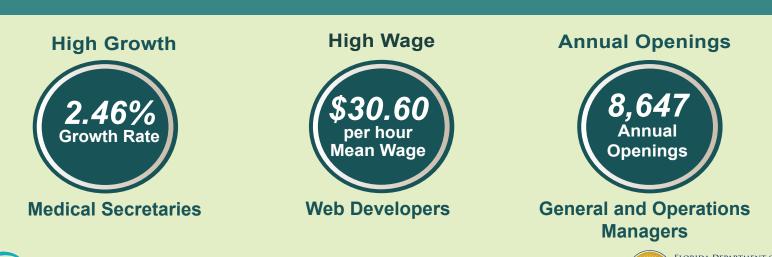

## Business Management & Administration The Business Management and Administration Career Cluster programs prepare students

The Business Management and Administration Career Cluster programs prepare students for careers in planning, organizing, directing and evaluating business functions essential to efficient and productive business operations. Career opportunities in this cluster are available in every sector of the economy and require specific skills in organization, time management, customer service and communication.

2018-19





## **Top Postsecondary Programs**





Notes: Based on 2018-19 data. Postsecondary enrollment is limited to district programs and includes dual enrollment students.

ning that works for Florida

СТЕ

FLORIDA DEPARTMENT OF EDUCATION CAREER AND ADULT EDUCATION