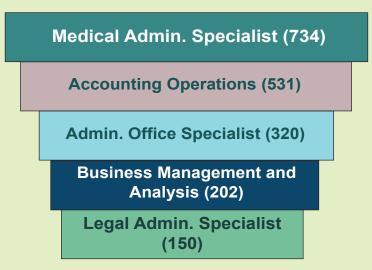

## **Top Postsecondary Programs**

Notes: Based on 2018-19 data. Postsecondary enrollment is limited to district programs and includes dual enrollment students.

ning that works for Florida

СТЕ

FLORIDA DEPARTMENT OF EDUCATION CAREER AND ADULT EDUCATION